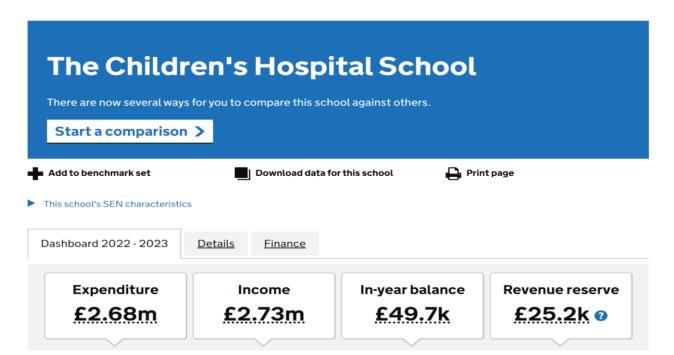

## The Children's Hospital School

Change school

This school's data covers the financial year April 2023 to March 2024 consistent financial reporting return (CFR).

In year balance £140,243 Revenue reserve £165,445 Ofsted rating
Outstanding

School phase Special

Information for the year 2022-23 can be accessed using the link below:

The Children's Hospital School - Schools Financial Benchmarking - GOV.UK